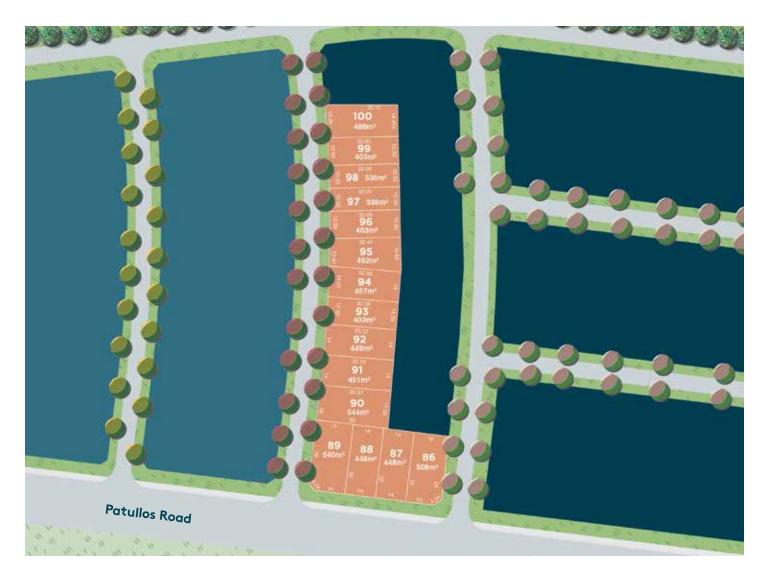

## Stage 4 Release

285 PATULLOS ROAD, LARA (Corner Bacchus Marsh Rd & Patullos Rd)

## Stage 4 Release

This release at Austin boasts a diverse range of lots from 336m<sup>2</sup> to 544m<sup>2</sup>, ideal for creating a stunning, modern home. Offering views across parkland to the north and south, this release is perfectly located amongst all of Austin's key amenity. Current Release